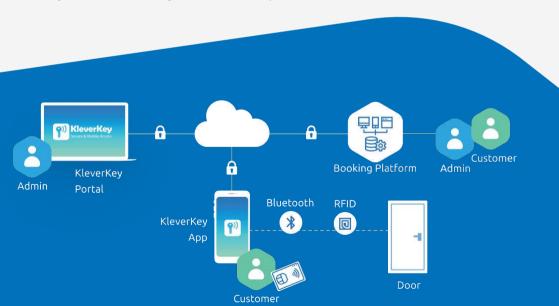

## **Multi-Industry Solution**

KleverKey enables secure and mobile access management of physical products and services. KleverKey is a Software-as-a-Service product and turns smartphones into virtual keys.

With KleverKey you get a high diversity of locks from different vendors. Because the data is managed in the cloud, transparency is always guaranteed regardless of whether you are using the mobile app or an RFID card.