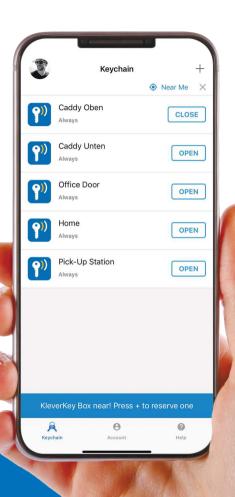

# A day with KleverKey

KleverKey combines all your virtual keys in one App. A KleverKey is more than just a key. It controls access to your devices and services in a simple way.

8:00 am
Open Office
Door

11:50 am
Grant Access to
Cleaning Staff

5:45 pm
Pick-up ordered
Goods

10:00 am

Access
Construction Site

5:30 pm Open Garage Door

#### Share Keys anytime

KleverKey allows you to remotely share access with everyone you choose in a secure, easy and quick fashion.